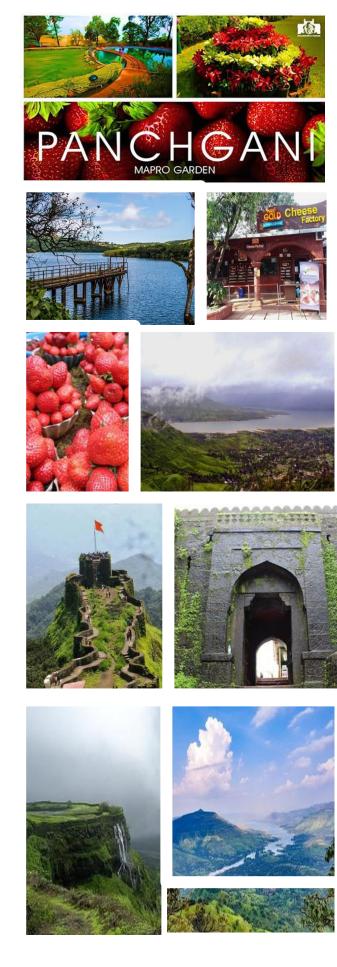

# PANCHGANI

## 3 Days/ 2 Nights

- MAPRO FACTORY VISIT
- SYDNEY POINT
- PARSI POINT
- CHEESE FACTORY VISIT
- STRAWBERRY FARM

Let's create memories of a lifetime with this opportunity to be together on an overnight camp with our friends...

#### Day 1: 30<sup>th</sup> April

- Reach School early morning 6.30 am Leave by 7 am
- Board buses and head to Panchgani
- Enroute Breakfast will be served (Veg box + Cheese Sandwich)- Hault near Pune McD - Burger / Veg puff at Khed)
- Reach Hotel & Have Lunch (Will Discuss the Menu)
- Post Lunch, complete Room allotment & check-in formalities
- Head to Parsi Point for breathtaking views
- Reach back to the Hotel
- Hi Tea & Snacks will be served
- Team Building Games & Activities
- Enjoy Campfire (Open fire Programme)
- Overnight stay in Panchgani

#### Day 2: 1st May

- Rise & Freshen Up
- Breakfast at the resort
- Board the Buses & Head to Sydney Point
- Visit a Strawberry & vegetable farm. Learn about strawberry cultivation process.
- Explore a cheese factory to see how cheese is produced (Option if time permits)
- Back to Hotel for Lunch
- Post lunch head board the buses & head to Mahabaleshwar Market
- Shop at Mahabaleshwar Market for fresh strawberries, masalas, homemade jams, honey, etc. (1 hour)
- Reach back to the resort for Hi-Tea & Snacks
- Enjoy a fun DJ Night and dinner at the resort
- Dinner will be served. Overnight in Panchgani

#### Day 3: 2<sup>nd</sup> May

- Rise & Freshen Up
- Breakfast will be served
- Pack up & Leave for Mapro Factory Visit at Wai
- Lunch will be served at Mapro Factory (2-slice pizza + Sandwich + Icecream)
- Board the buses & Leave for School (Enroute ample snacks + juice are arranged)
- Reach School by 7 pm & depart home with sweet & happy memories of the camp